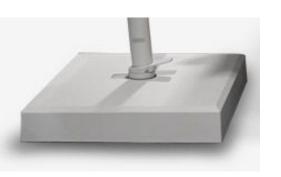

### BASE

150Kgs Water base with protection cover Size: 85x85x15cm

100Kgs Granite Base with 4 lockable heavy duty wheels Size: 100x100x10cm