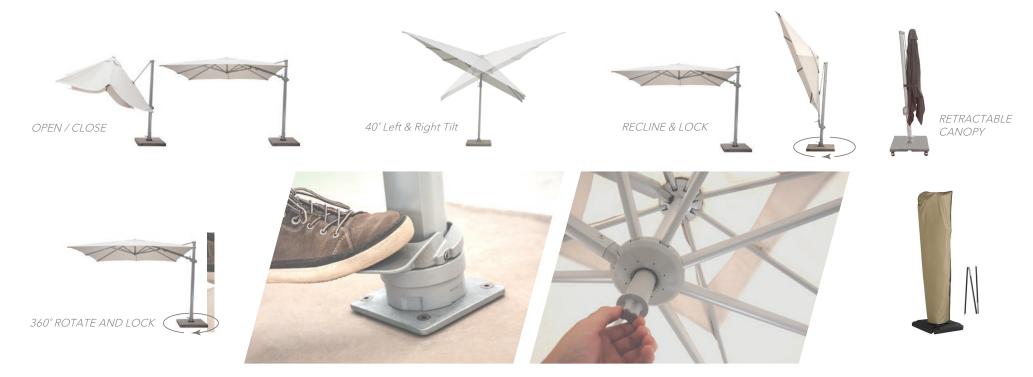

## FEATURES

OPEN / CLOSE Smooth and effortless opening and closing with a removable crank handle

*100Kgs Granite base mounted on 4 heavy duty lockable wheels* 

#### 40° LEFT / RIGHT TILT FUNCTION Smooth and effortless 40° left and right tilt function with a removable crank handle. Canopy / 100% Acrylic

#### RECLINE & LOCK

*Recline the Parasol up and down and lock easy lock at desired position.* 

*360° ROTATE AND LOCK Convenient foot paddle locking mechanism for 360° rotation*  EXTENDABLE BRACKET Extendable center pole bracket for light, lantern. WATERPROOF COVER Cover with Push Rod, Full Length Zipper, Water Resistant