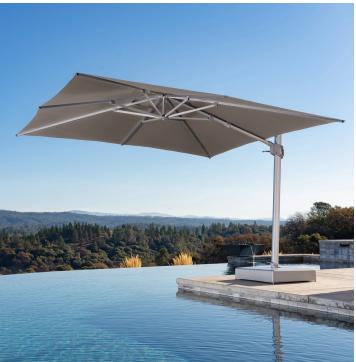

# ARC CANTILEVER

SIZES: SQUARE 3m x 3m RETRACTABLE / SIDE POLE CANTILEVER COCOOL

#### RECLINE & LOCK

*Recline the Parasol up and down and lock easy lock at desired position.* 

*360° ROTATE AND LOCK Convenient foot paddle locking mechanism for 360° rotation*  EXTENDABLE BRACKET Extendable center pole bracket for light, lantern. WATERPROOF COVER Cover with Push Rod, Full Length Zipper, Water Resistant