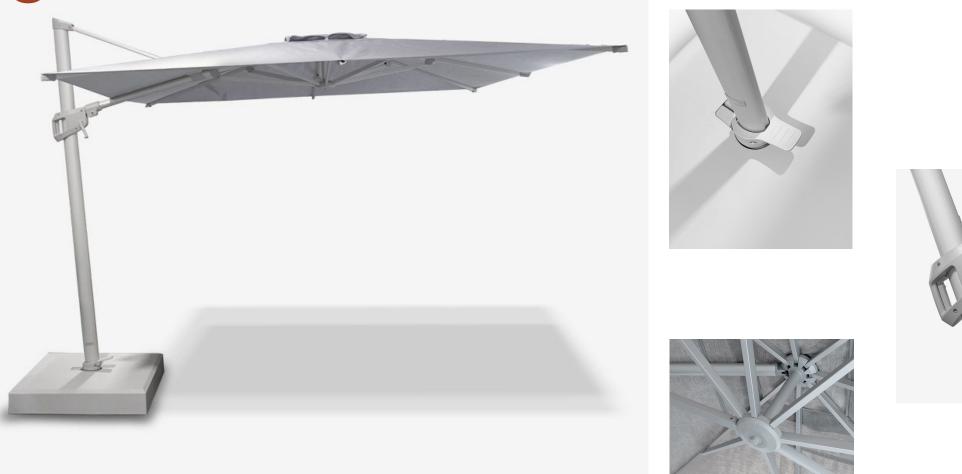

# ARC CANTILEVER

SIZES: SQUARE 3m x 3m RETRACTABLE / SIDE POLE CANTILEVER COCOOL

## FEATURES

OPEN / CLOSE Smooth and effortless opening and closing with a removable crank handle

*100Kgs Granite base mounted on 4 heavy duty lockable wheels* 

#### 40° LEFT / RIGHT TILT FUNCTION Smooth and effortless 40° left and right tilt function with a removable crank handle. Canopy / 100% Acrylic

#### RECLINE & LOCK

*Recline the Parasol up and down and lock easy lock at desired position.* 

*360° ROTATE AND LOCK Convenient foot paddle locking mechanism for 360° rotation*  EXTENDABLE BRACKET Extendable center pole bracket for light, lantern. WATERPROOF COVER Cover with Push Rod, Full Length Zipper, Water Resistant