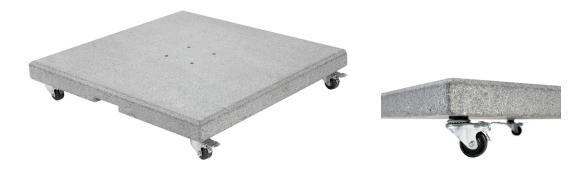

## FEATURES

OPEN / CLOSE Smooth and effortless opening and closing with a removable crank handle

*100Kgs Granite base mounted on 4 heavy duty lockable wheels* 

### BASE

150Kgs Water base with protection cover Size: 85x85x15cm

100Kgs Granite Base with 4 lockable heavy duty wheels Size: 100x100x10cm