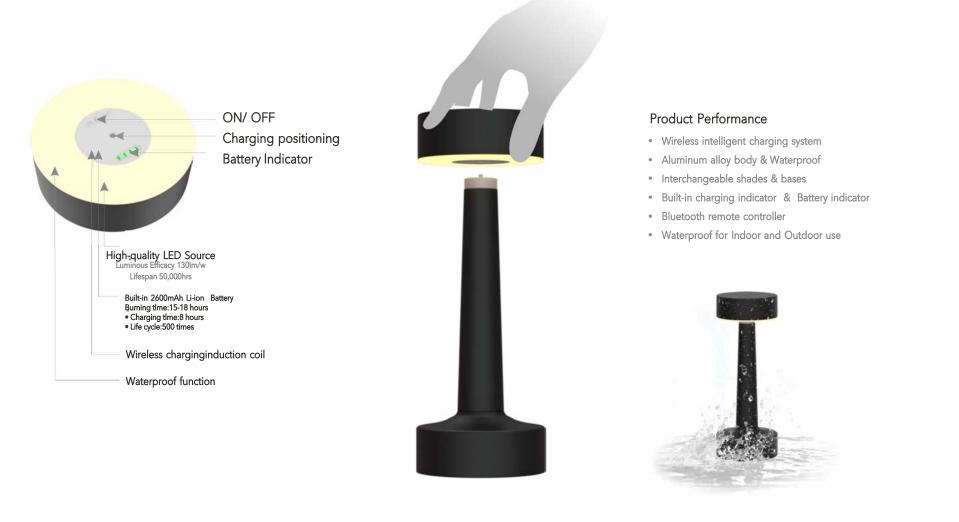

# Charging Base

Wireless charger, inductive charging system avoids bothersome wring. Just place lamps on the charger. Stable and efficient IC control ensure built-in battery to work smoothly. The indicator light insides the lamp will turn from red to green when fully charged.

Red indicator shows the charging status

Green indicator shows the fully-charged status

25A1

Aluminum Table Lamp

# Aluminum Alloy Tamp Lamp

Aluminum alloy series, to meet the needs of outdoor space use, the overall lightweight design, more internal space installation of large-capacity battery, durable lighting time, reduce outdoor business, found the need to charge the awkward situation, and modular quick replacement installation, is designed for outdoor occasions romantic lamp.

Replaceable electronic corn enables quick and easy repair. Tips:

The above images are only examples, please focus on actual products