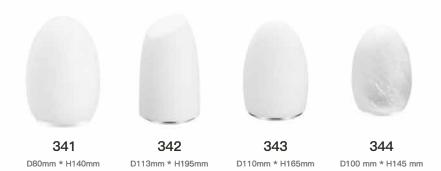

310 Glass

311 Glass

787 7777

324 Glass

341

Glass

342

Glass

326

343

Glass

327 Glass

344

Glass

**Glass table lamp** 

345 Glass