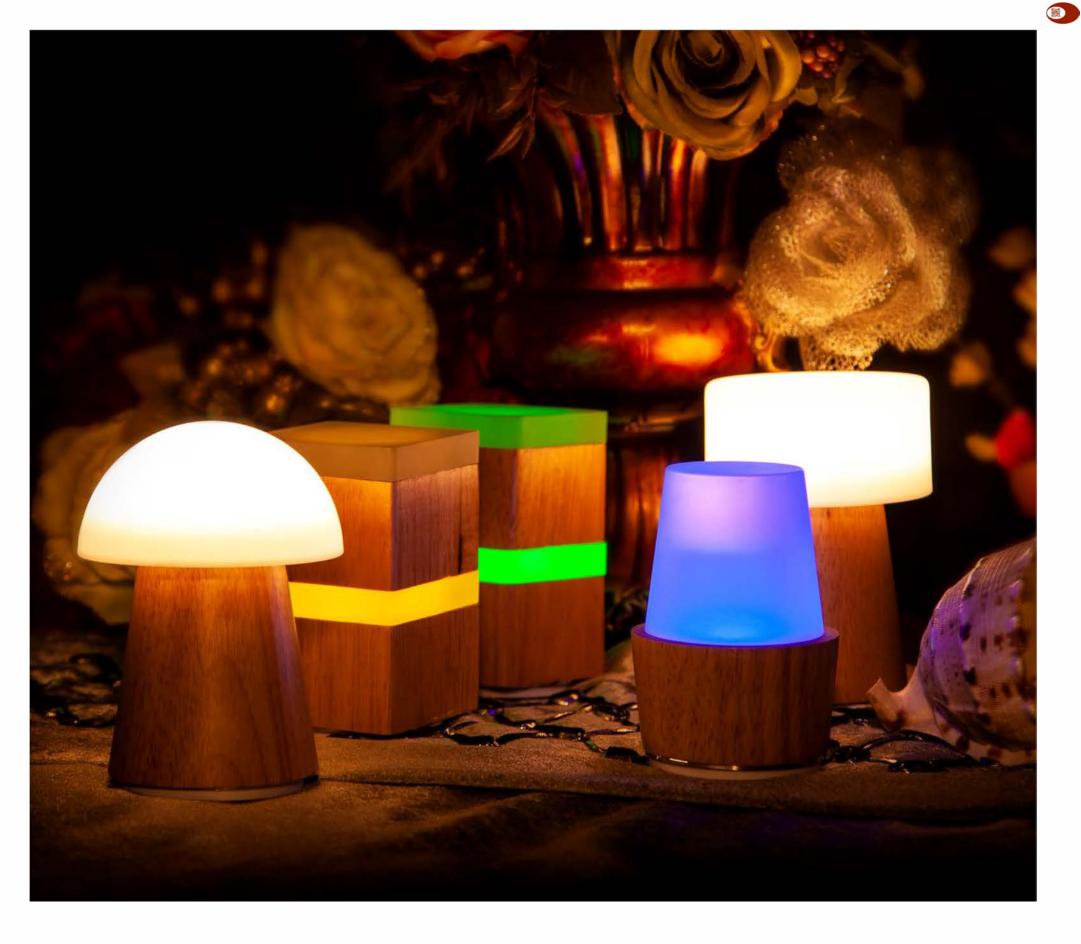

# **Atmosphere lights**

### Feature

RGBW & 12 colours optiona 4 brightness dim level 4 light modes Water resistant (lp54) Wireless charging

### Charging