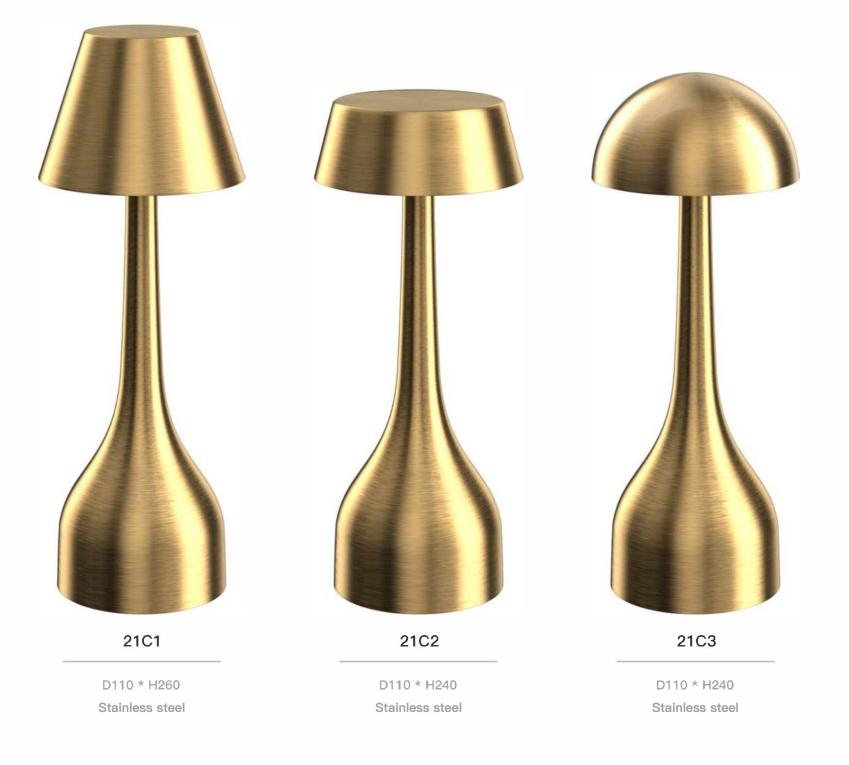

**Stainless steel series** 

D110 \* H230 Stainless steel

21H3

D110 \* H240 **Stainless steel** 

**Stainless steel series** 

Stainless steel series

Remote controlle