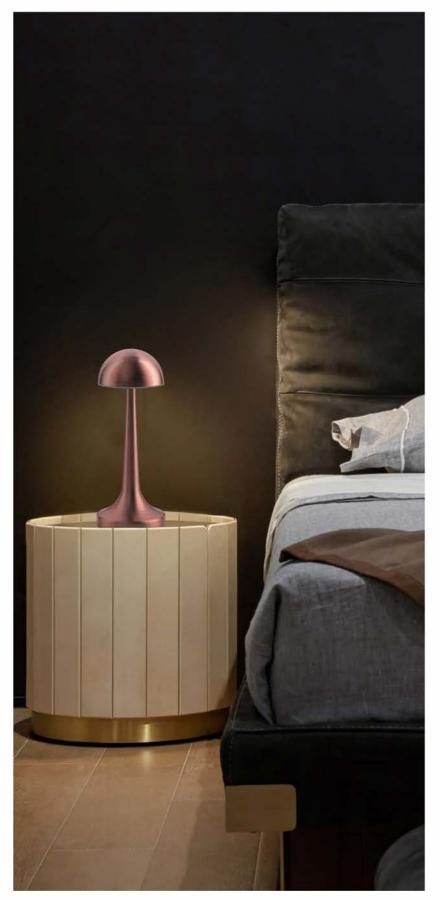

20B3

D100mm \* H230mm

Aluminum Table Lamp

Minimalist design, without too much embellishment, more beautiful lines. This table lamp is made of stainless steel, the texture is clearly visible, and it shows a rustic and natural atmosphere. It supports the combination of touch switch and wireless control, which is very convenient and quick to use.

**Stainless steel series** 

D110 \* H230 Stainless steel

21H3

D110 \* H240 **Stainless steel** 

**Stainless steel series** 

Stainless steel series

Remote controlle