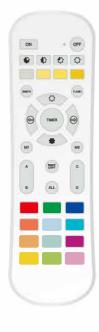

# **Remote control** mode

Instruction for Remote Control

0

### Control 4 groups

In ALL mode, you can control all groups at the same time, including matched lights. In this mode, all lights are controlled in a unified manner.

### Single group control mode

In group mode, please make group matching first, press A/B/C/D after completion, you can control the corresponding light group, then use color temperature control, brightness control, color control will only change the lighting effect of the light group.

### **Disconnect control**

if you want to disconnect the code of "A" group, please press "A" and ensure that all lights of the group are on, long press "OFF" for more than 3 seconds, then the light flashes 3 times, indicating that the light of "A" group has disconnected the code with the remote control.

If you want to disconnect the code of all groups, please press the "all" key and ensure that all the lights of all groups are on, long press the "OFF" key for more than 3 seconds, then the lights of all groups blink 3 times, indicating that the lights of all groups have been disconnected with the remote control code.