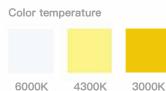

ass



311 Glass

787 7777



324 Glass

341

Glass



342

Glass

326



343

Glass

327 Glass

344

Glass







**Glass table lamp** 



345 Glass



346 Glass



347 Glass



357 Glass



358 Glass



359 Glass

354

Glass



348 Glass



355 Glass



**349** Glass



356 Glass



360 Glass

350

Glass



353

Glass

361 Glass



# Table lamp



401 Stone



402 Stone



403 Stone



404 Stone



406 Stone



501 PE



502 PE



503 PE



701 Metal & Plastic



Metal & Plastic

Table lamp





204 D83mm \* H126mm



D80mm \* H125mm

212

D110mm \* H150mm



206 D85mm \* H70mm



**207** D85mm \* H70mm



D90mm \* H127mm



209 D85mm \* H127mm



D110mm \* H150mm



D80mm \* H130mm



D80mm \* H136mm

Wood Table lamp



Wood Table lamp



#### Lighting effect

4 brightness dim level





#### Charging base option:

Multiple charging options



#### **Remote controller**

IR Remote



#### Feature

RGBW & 12 colours optiona 4 light modes Water resistant (lp54)

301

D80 \* H145mm



303

D80 \* H145mm



**Glass table lamp** 











**308** D80mm \* H130mm

**309** D80mm \* H130mm

**310** D80mm \* H130mm **311** D80mm \* H130mm



Glass table lamp









**Glass table lamp** 









348 D83mm \* H138mm **349** D88mm \* H164mm





D85mm \* H148mm

**351** D85mm \* H105mm

Glass table lamp



# **Glass table lamp**



401 D90mm \* H163mm

402 D90mm \* H163mm

403 D90mm \* H163mm



404 D84 mm\*H152 mm



406 D90 mm\*H135 mm

Glass table lamp

501 D100mm \* H220mm





503 D100mm \* H158mm



504 D113mm \* H130mm







**701** D75mm \* H143mm **702** D75mm \* H135