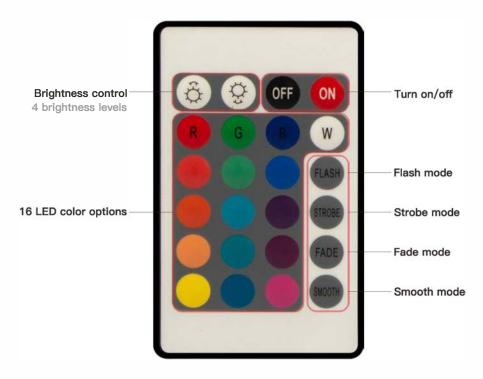

# **Remote control** mode

Instruction for Remote Control

0

### Control 4 groups

In ALL mode, you can control all groups at the same time, including matched lights. In this mode, all lights are controlled in a unified manner.

### Single group control mode

In group mode, please make group matching first, press A/B/C/D after completion, you can control the corresponding light group, then use color temperature control, brightness control, color control will only change the lighting effect of the light group.

### **Disconnect control**

if you want to disconnect the code of "A" group, please press "A" and ensure that all lights of the group are on, long press "OFF" for more than 3 seconds, then the light flashes 3 times, indicating that the light of "A" group has disconnected the code with the remote control.

If you want to disconnect the code of all groups, please press the "all" key and ensure that all the lights of all groups are on, long press the "OFF" key for more than 3 seconds, then the lights of all groups blink 3 times, indicating that the lights of all groups have been disconnected with the remote control code.