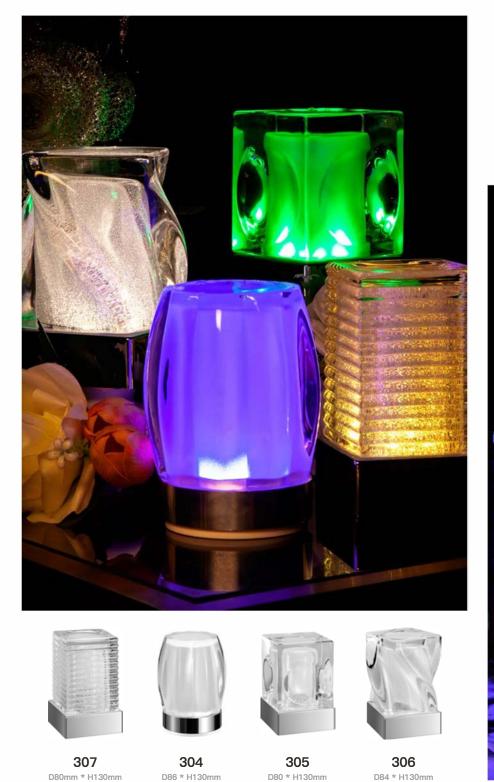

**303** Glass

**304** Glass

305

Glass

**306** Glass

**307** Glass

308 Glass

**309** Glass

#### Feature

RGBW & 12 colours optiona 4 light modes Water resistant (lp54)

301

D80 \* H145mm

303

D80 \* H145mm

**Glass table lamp** 

**308** D80mm \* H130mm