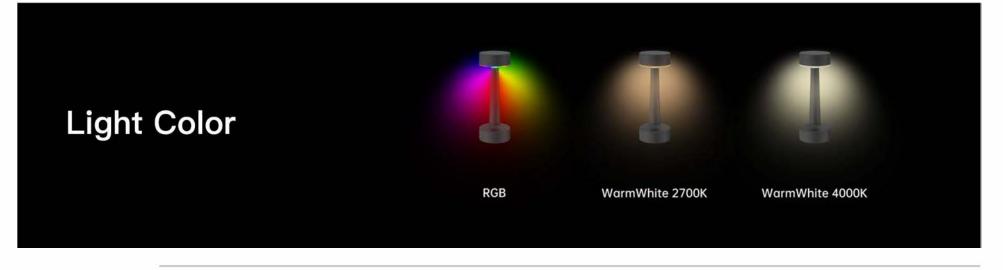

#### Lighting effect

4 brightness dim level

#### Feature

RGBW & 12 colours optiona 4 light modes Water resistant (lp54)

301

D80 \* H145mm

303

D80 \* H145mm

**Glass table lamp** 

**308** D80mm \* H130mm

### Feature

RGBW & 12 colours optiona 4 brightness dim level 4 light modes Water resistant (lp54) Wireless charging