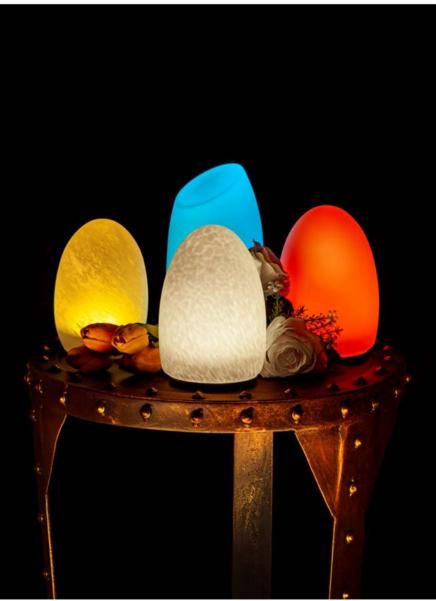

403 Stone



404 Stone



406 Stone



501 PE



502 PE



503 PE



701 Metal & Plastic



Metal & Plastic

Table lamp





204 D83mm \* H126mm



D80mm \* H125mm

212

D110mm \* H150mm



206 D85mm \* H70mm



**207** D85mm \* H70mm



D90mm \* H127mm



209 D85mm \* H127mm



D110mm \* H150mm



D80mm \* H130mm



D80mm \* H136mm

Wood Table lamp



Wood Table lamp



#### Lighting effect

4 brightness dim level





#### Charging base option:

Multiple charging options



#### **Remote controller**

IR Remote



#### Feature

RGBW & 12 colours optiona 4 light modes Water resistant (lp54)

301

D80 \* H145mm



303

D80 \* H145mm



**Glass table lamp** 











**308** D80mm \* H130mm

**309** D80mm \* H130mm

**310** D80mm \* H130mm **311** D80mm \* H130mm



Glass table lamp









**Glass table lamp** 









348 D83mm \* H138mm **349** D88mm \* H164mm





D85mm \* H148mm

**351** D85mm \* H105mm

Glass table lamp



# **Glass table lamp**



401 D90mm \* H163mm

402 D90mm \* H163mm

403 D90mm \* H163mm



404 D84 mm\*H152 mm



406 D90 mm\*H135 mm

Glass table lamp

501 D100mm \* H220mm





503 D100mm \* H158mm



504 D113mm \* H130mm







**701** D75mm \* H143mm **702** D75mm \* H135mm



The unique lighting experience makes every moment brighter and more welcoming.

Comfortable and soft lighting for use with excellent lighting duration thanks to efficient power management solutions, designed for commercial environments, equipped with a variety of charging solutions, easy to use.

# **Atmosphere lights**

### M10 – C06

65 mm\*65 mm\*(H)115 mm Glass 370g