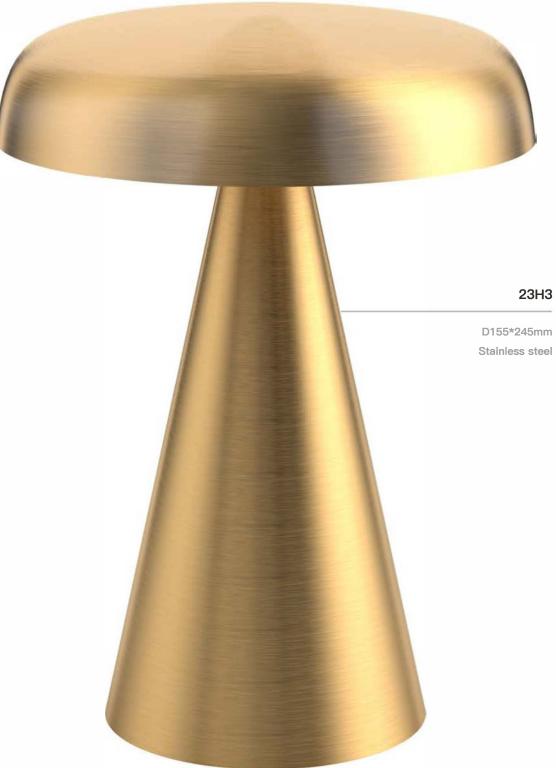

**Stainless steel series** 

D110 \* H230 Stainless steel

21H3

D110 \* H240 **Stainless steel** 

**Stainless steel series** 

Stainless steel series

Remote controlle