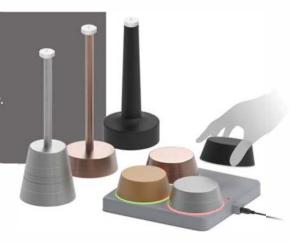

# Multivariant style Different base and lamp body can be combined and matched at will

### **Multivariant style**

Different base and lamp body can be combined and matched at will

Different base and lamp body can be combined and matched at will