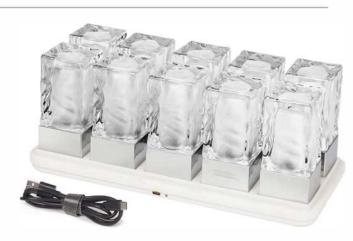

**Charging Base** 

Our product adopts a wireless charging system, which is convenient and fast, solving commercial application problems.

## Charging Base – 2 Ports & Linkable 8set Wireless Qi intelligent charging system (L)260mm \* (W)130mm \* (H)25mm