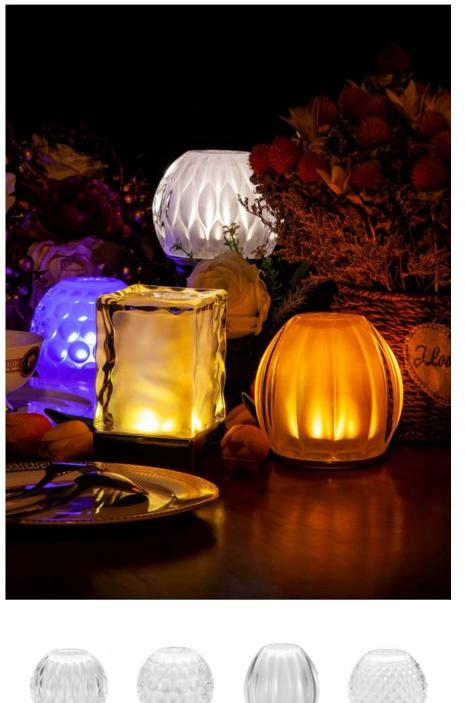

#### Feature

RGBW & 12 colours optiona 4 light modes Water resistant (lp54)

301

D80 \* H145mm

303

D80 \* H145mm

**Glass table lamp** 

**308** D80mm \* H130mm

**309** D80mm \* H130mm

**310** D80mm \* H130mm **311** D80mm \* H130mm

Glass table lamp

**Glass table lamp** 

348 D83mm \* H138mm **349** D88mm \* H164mm

D85mm \* H148mm

**351** D85mm \* H105mm

Glass table lamp