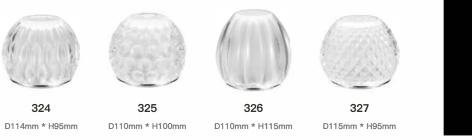

3 Stone



404 Stone



406 Stone



501 PE



502 PE



503 PE



701 Metal & Plastic



Metal & Plastic

Table lamp





204 D83mm \* H126mm



D80mm \* H125mm

212

D110mm \* H150mm



206 D85mm \* H70mm



**207** D85mm \* H70mm



D90mm \* H127mm



209 D85mm \* H127mm



D110mm \* H150mm



D80mm \* H130mm



D80mm \* H136mm

Wood Table lamp



Wood Table lamp



#### Lighting effect

4 brightness dim level





#### Charging base option:

Multiple charging options



#### **Remote controller**

IR Remote



#### Feature

RGBW & 12 colours optiona 4 light modes Water resistant (lp54)

301

D80 \* H145mm



303

D80 \* H145mm



**Glass table lamp** 











**308** D80mm \* H130mm

**309** D80mm \* H130mm

**310** D80mm \* H130mm **311** D80mm \* H130mm



Glass table lamp









**Glass table lamp** 









348 D83mm \* H138mm **349** D88mm \* H164mm





D85mm \* H148mm

**351** D85mm \* H105mm

Glass table lamp



# **Glass table lamp**



401 D90mm \* H163mm

402 D90mm \* H163mm

403 D90mm \* H163mm



404 D84 mm\*H152 mm



406 D90 mm\*H135 mm

Glass table lamp

501 D100mm \* H220mm





503 D100mm \* H158mm



504 D113mm \* H130mm







**701** D75mm \* H143mm **702** D75mm \* H135mm



The unique lighting experience makes every moment brighter and more welcoming.

Comfortable and soft lighting for use with excellent lighting duration thanks to efficient power management solutions, designed for commercial environments, equipped with a variety of charging solutions, easy to use.

# **Atmosphere lights**

### M10 – C06

65 mm\*65 mm\*(H)115 mm Glass 370g