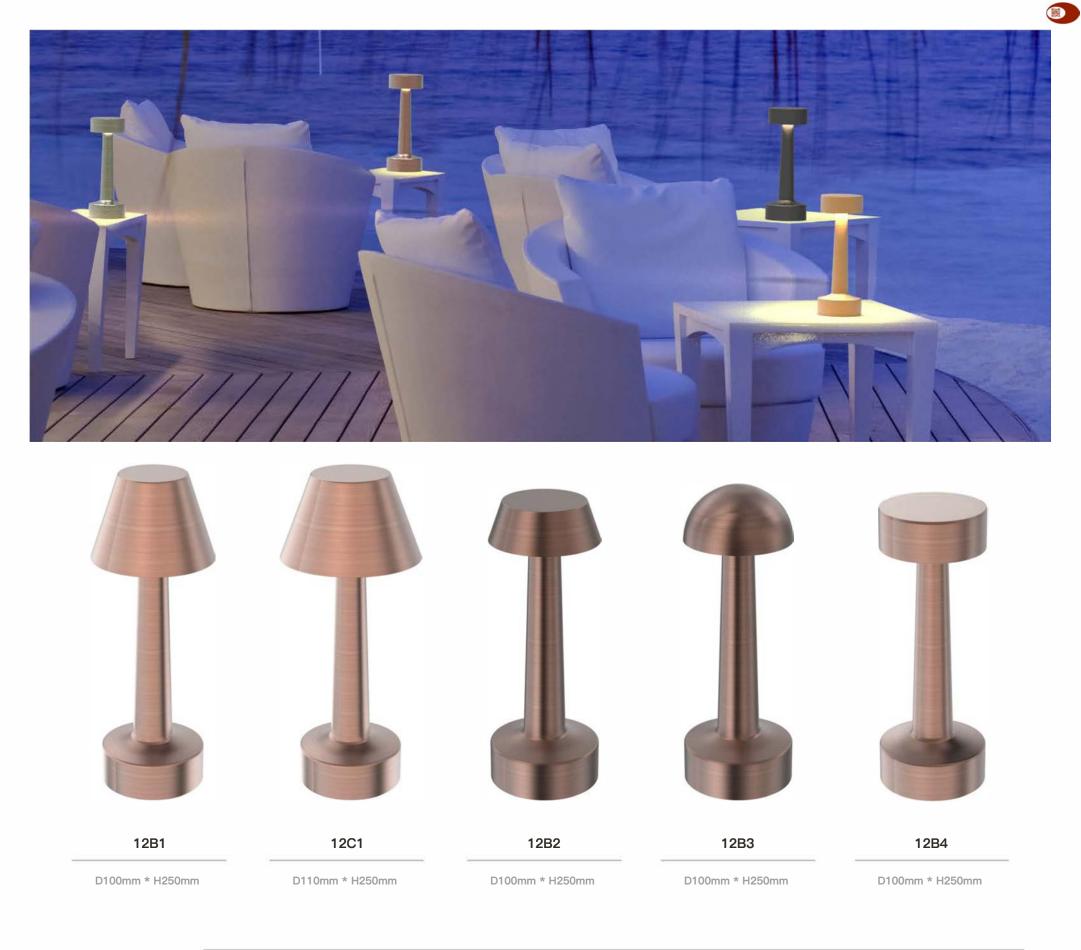

# Multivariant style Different base and lamp body can be combined and matched at will

### **Multivariant style**

Different base and lamp body can be combined and matched at will