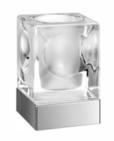

D80mm \* H130mm

408 D120mm \* H115mm

D120mm \* H115mm

409

Pure natural stone

Unique shape and long life design, making the glass desktop lamp series become our best-selling, modular design makes the series maintenance fast advice, with a variety of charging schemes, so that you can use in business occasions handy.

Different base and lamp body can be combined and matched at will