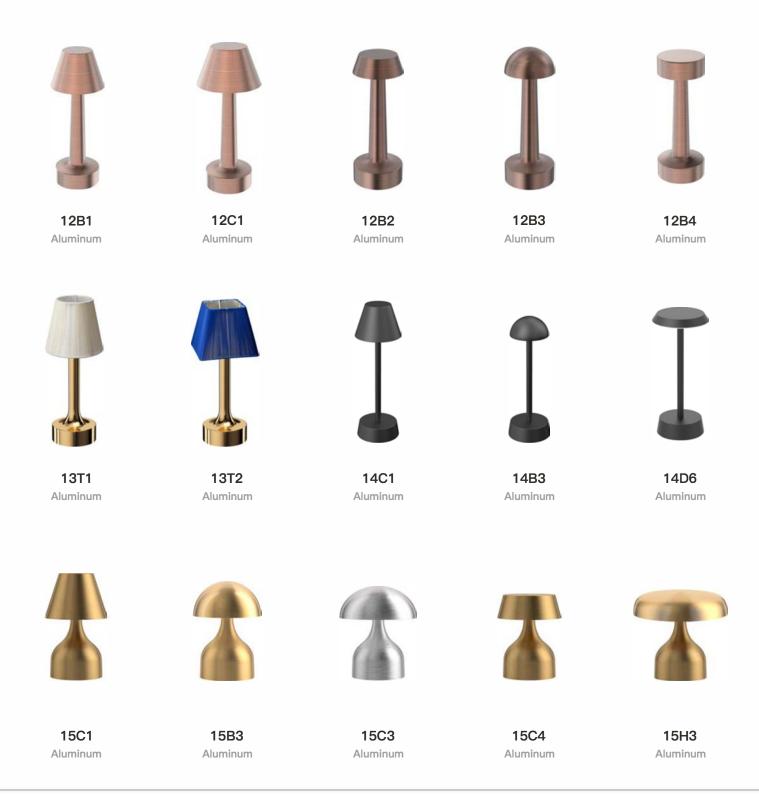

# **Aluminum Table Lamp Catalog**

Aluminum Table Lamp series

# **Aluminum Table Lamp Catalog**

27H3 Aluminum

27D6 Aluminum

Aluminum

20C1 Aluminum

20B2 Aluminum

20B3

Aluminum

20B4 Aluminum

Aluminum Table Lamp series

Aluminum Table Lamp

Aluminum Table Lamp

15C4

D110mm \* H170mm

15C1

D110mm \* H180mm