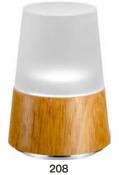

# Wood table lamp

**201** Wood

**202** Wood

203 Wood

Wood

205 Wood

**206** Wood

**207** Wood

**208** Wood

209 Wood

212 Wood

ZI3 Wood

214 Wood

215 Wood

wood table lamp

301 Glass