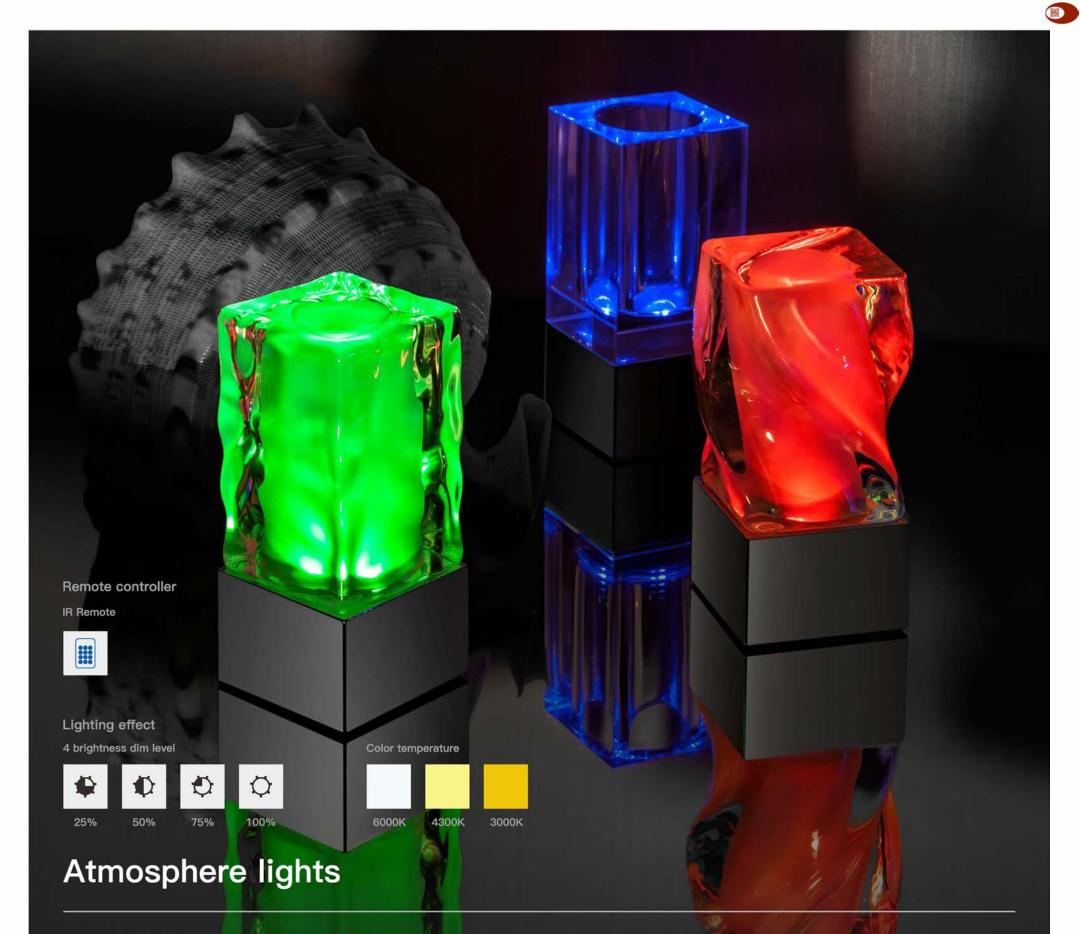

# **Atmosphere lights**

### Feature

RGBW & 12 colours optiona 4 brightness dim level 4 light modes Water resistant (lp54) Wireless charging