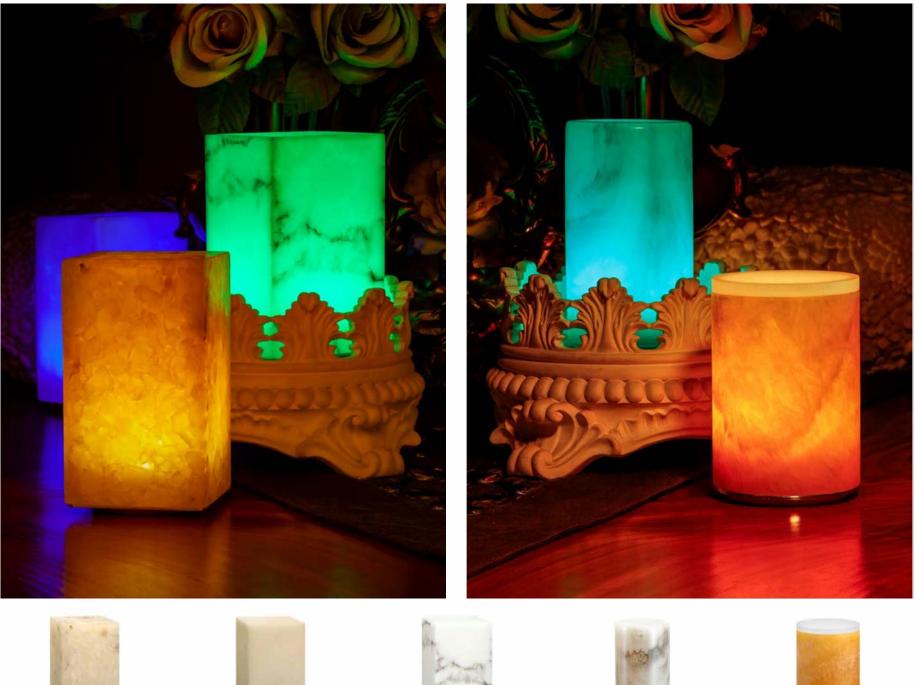

# Pure natural stone lamp

The use of natural stone hollowed out production, light after the lines are unique, warm light irradiation, is the harmony of modern design and nature.

### Pure natural stone