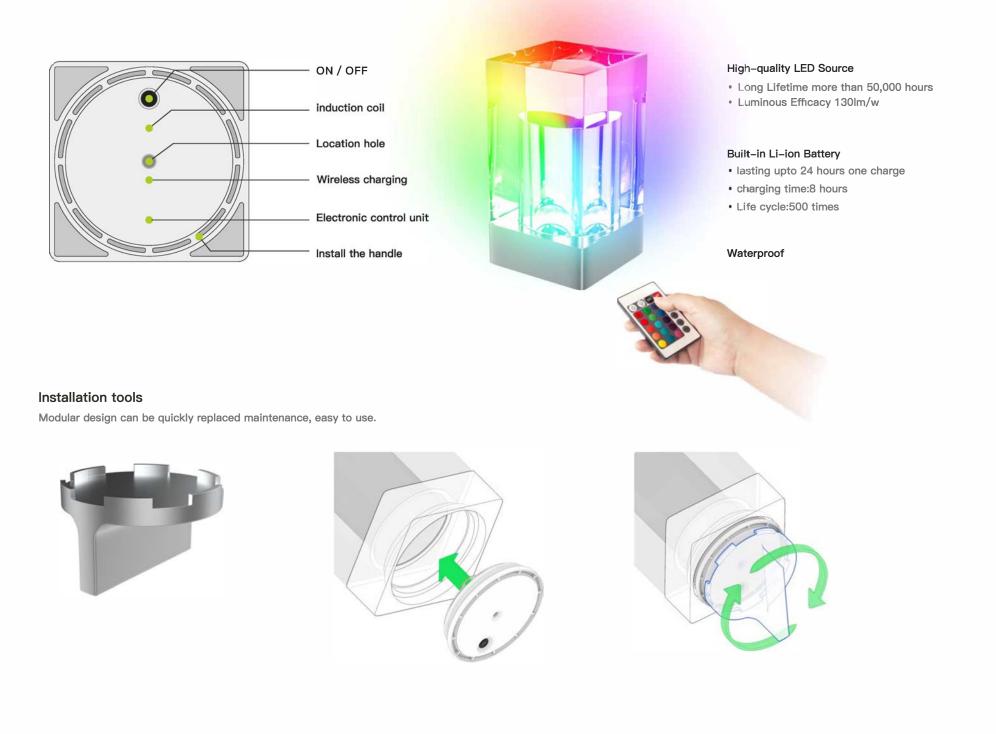

# Charging Base

Wireless charger, inductive charging system avoids bothersome wring. Just place lamps on the charger. Stable and efficient IC control ensure built-in battery to work smoothly. The indicator light insides the lamp will turn from red to green when fully charged.

Red indicator shows the charging status

Green indicator shows the fully-charged status

25A1

Aluminum Table Lamp

# Aluminum Alloy Tamp Lamp

Aluminum alloy series, to meet the needs of outdoor space use, the overall lightweight design, more internal space installation of large-capacity battery, durable lighting time, reduce outdoor business, found the need to charge the awkward situation, and modular quick replacement installation, is designed for outdoor occasions romantic lamp.

Replaceable electronic corn enables quick and easy repair. Tips:

The above images are only examples, please focus on actual products

#### Lighting effect

4 brightness dim level

#### Charging base option:

Multiple charging options

#### **Remote controller**

IR Remote

#### Feature

RGBW & 12 colours optiona 4 light modes Water resistant (lp54)

301

D80 \* H145mm

303

D80 \* H145mm

**Glass table lamp** 

**308** D80mm \* H130mm