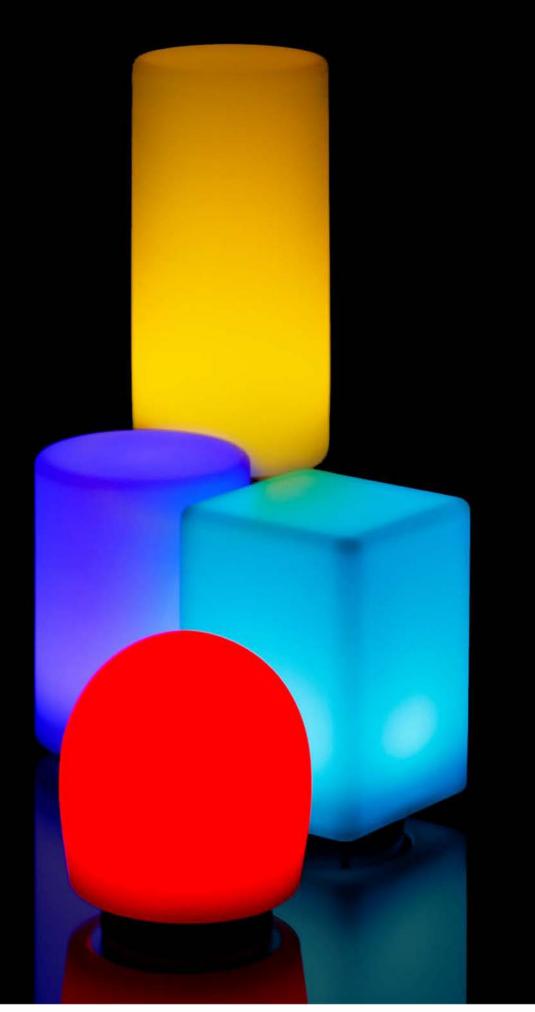

#### Feature

RGBW & 12 colours optiona 4 light modes Water resistant (lp54)

301

D80 \* H145mm

303

D80 \* H145mm

**Glass table lamp** 

**308** D80mm \* H130mm

### Feature

RGBW & 12 colours optiona 4 brightness dim level 4 light modes Water resistant (lp54) Wireless charging