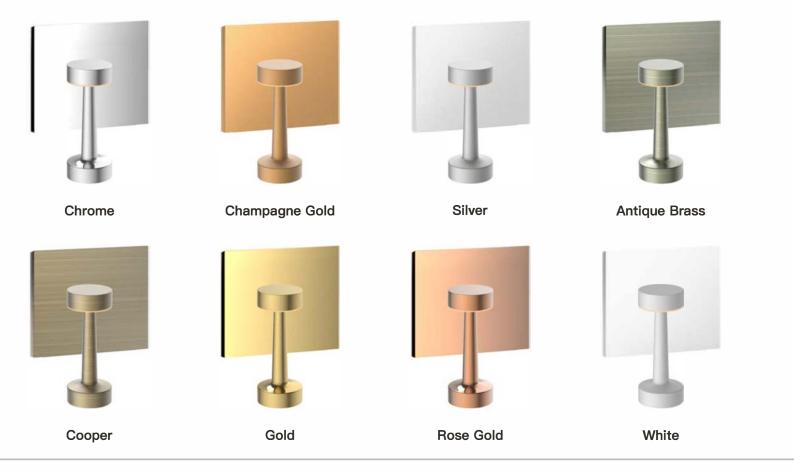

# **Surface Color**

Standard Finishes Surface Color These colors are the most popular in the market

**Customized Finishes Srface Color** 

Depending on the occasion and match, it is more tasteful to use unique colors