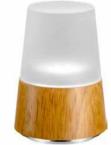

# Wood table lamp

**201** Wood

**202** Wood

203 Wood

Wood

205 Wood

**206** Wood

**207** Wood

206 D85mm \* H70mm

**207** D85mm \* H70mm

D90mm \* H127mm

209 D85mm \* H127mm

D110mm \* H150mm

D80mm \* H130mm

D80mm \* H136mm

Wood Table lamp