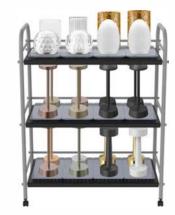

### Charging Base - 24 Ports & M4

- G Wireless Qi intelligent charging system
- 🕲 (L)660mm \* (W)310mm \* (H)750mm
- Engineering plastics
- 🗘 5V-24A

white.