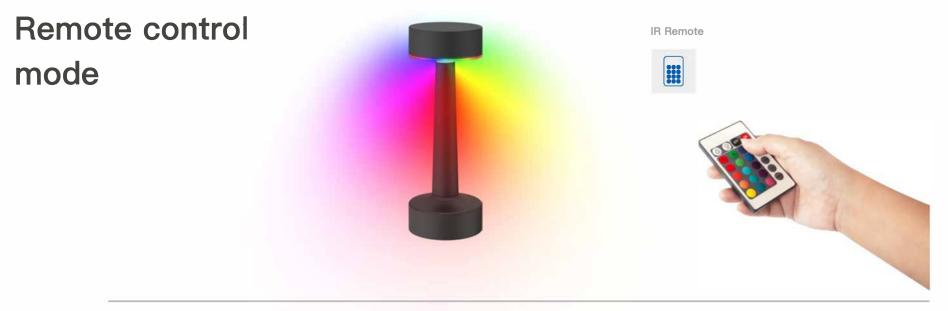

can control the corresponding light group, then use color temperature control, brightness control, color control will only change the lighting effect of the light group.



### **Disconnect control**

if you want to disconnect the code of "A" group, please press "A" and ensure that all lights of the group are on, long press "OFF" for more than 3 seconds, then the light flashes 3 times, indicating that the light of "A" group has disconnected the code with the remote control.

If you want to disconnect the code of all groups, please press the "all" key and ensure that all the lights of all groups are on, long press the "OFF" key for more than 3 seconds, then the lights of all groups blink 3 times, indicating that the lights of all groups have been disconnected with the remote control code.



Instruction for Remote Control