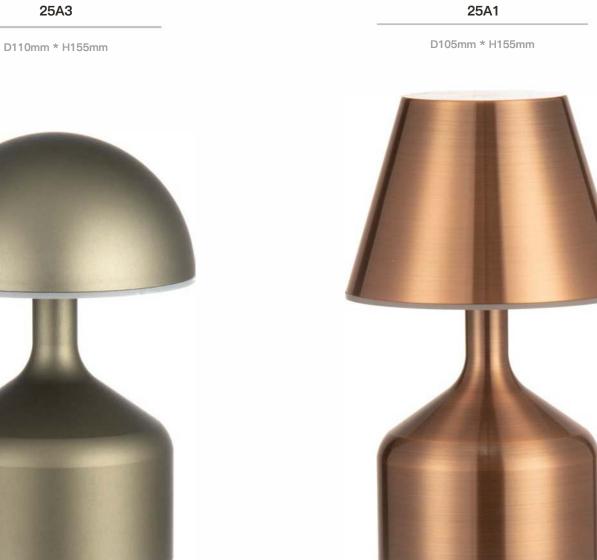

24A8 Aluminum

26D6 Aluminum

25A1 Aluminum

25A3 Aluminum

Red indicator shows the charging status

Green indicator shows the fully-charged status

25A1

Aluminum Table Lamp