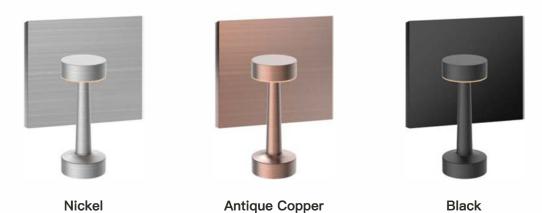

# **Surface Color**

Standard Finishes Surface Color These colors are the most popular in the market

**Customized Finishes Srface Color** 

Depending on the occasion and match, it is more tasteful to use unique colors