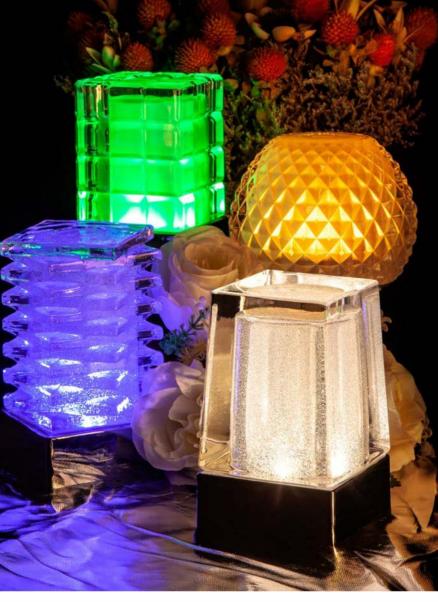

D80mm \* H130mm

408 D120mm \* H115mm

D120mm \* H115mm

409

Pure natural stone

Unique shape and long life design, making the glass desktop lamp series become our best-selling, modular design makes the series maintenance fast advice, with a variety of charging schemes, so that you can use in business occasions handy.

Different base and lamp body can be combined and matched at will