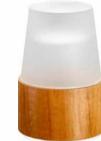

# Wood table lamp

**201** Wood

**202** Wood

203 Wood

Wood

205 Wood

**206** Wood

**207** Wood

206 D85mm \* H70mm

**207** D85mm \* H70mm

D90mm \* H127mm

209 D85mm \* H127mm

D110mm \* H150mm

D80mm \* H130mm

D80mm \* H136mm

Wood Table lamp