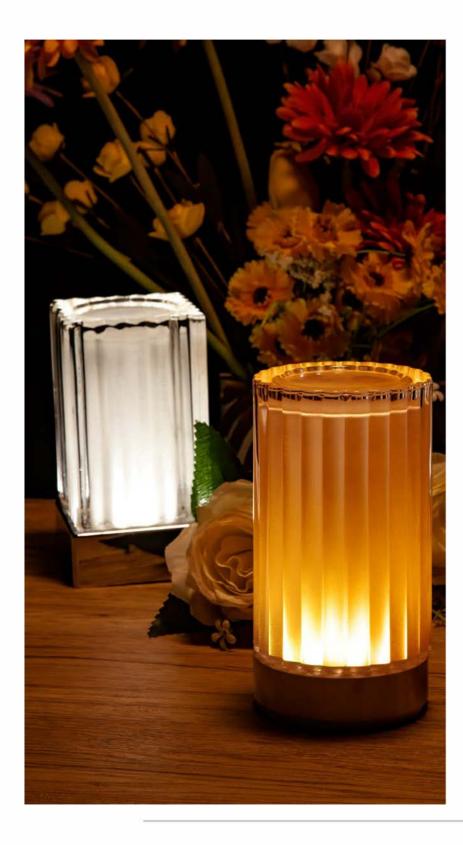

# Pure natural stone lamp

The use of natural stone hollowed out production, light after the lines are unique, warm light irradiation, is the harmony of modern design and nature.

### Pure natural stone

D80mm \* H130mm

408 D120mm \* H115mm

D120mm \* H115mm

409

Pure natural stone

Unique shape and long life design, making the glass desktop lamp series become our best-selling, modular design makes the series maintenance fast advice, with a variety of charging schemes, so that you can use in business occasions handy.