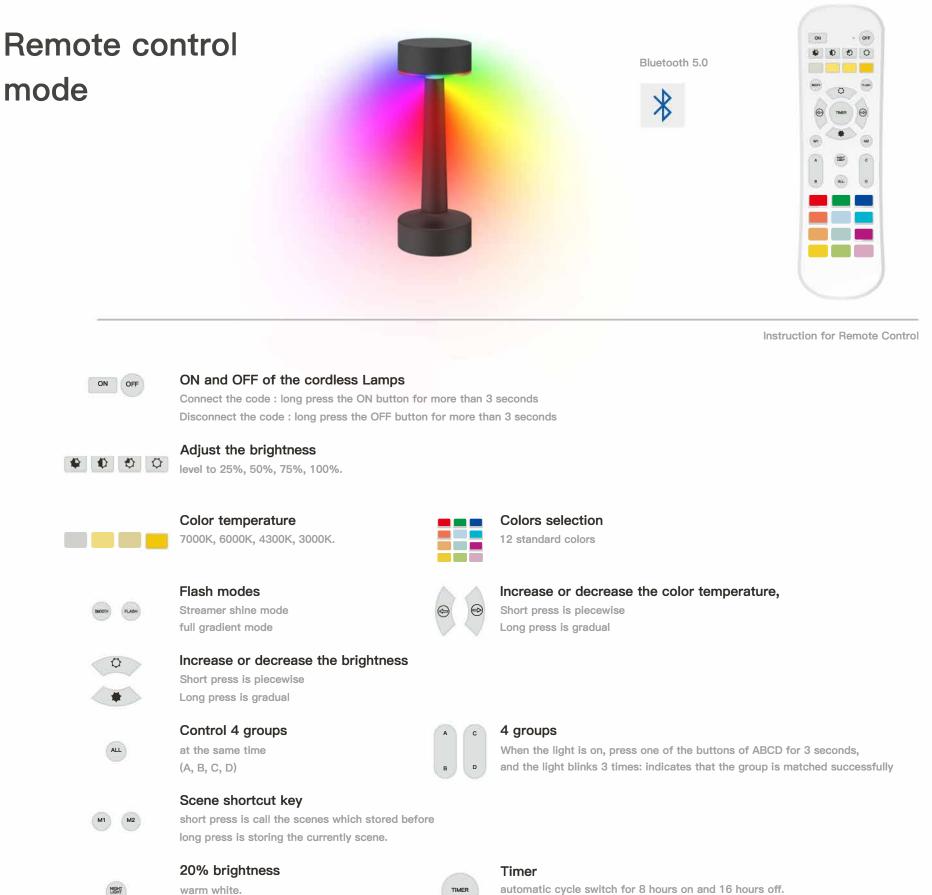

# **Remote control** mode

Instruction for Remote Control

0

### Control 4 groups

In ALL mode, you can control all groups at the same time, including matched lights. In this mode, all lights are controlled in a unified manner.

### Single group control mode

In group mode, please make group matching first, press A/B/C/D after completion, you can control the corresponding light group, then use color temperature control, brightness control, color control will only change the lighting effect of the light group.

### **Disconnect control**

if you want to disconnect the code of "A" group, please press "A" and ensure that all lights of the group are on, long press "OFF" for more than 3 seconds, then the light flashes 3 times, indicating that the light of "A" group has disconnected the code with the remote control.

If you want to disconnect the code of all groups, please press the "all" key and ensure that all the lights of all groups are on, long press the "OFF" key for more than 3 seconds, then the lights of all groups blink 3 times, indicating that the lights of all groups have been disconnected with the remote control code.