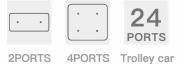

## Charging Base – 2 Ports & Linkable 8set Wireless Qi intelligent charging system (L)260mm \* (W)130mm \* (H)25mm

### Linkable

🕸 (L)1040mm \* (W)130mm \* (H)25mm

🦁 5V–8A

### Charging Base - 24 Ports & M4

- G Wireless Qi intelligent charging system
- 🕲 (L)660mm \* (W)310mm \* (H)750mm
- Engineering plastics
- 🗘 5V-24A

white.