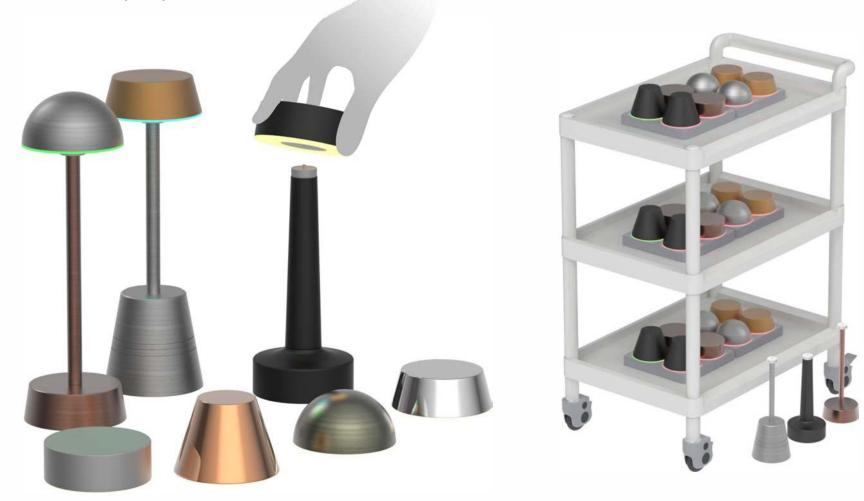

# Multivariant style Different base and lamp body can be combined and matched at will

### **Multivariant style**

Different base and lamp body can be combined and matched at will

Different base and lamp body can be combined and matched at will