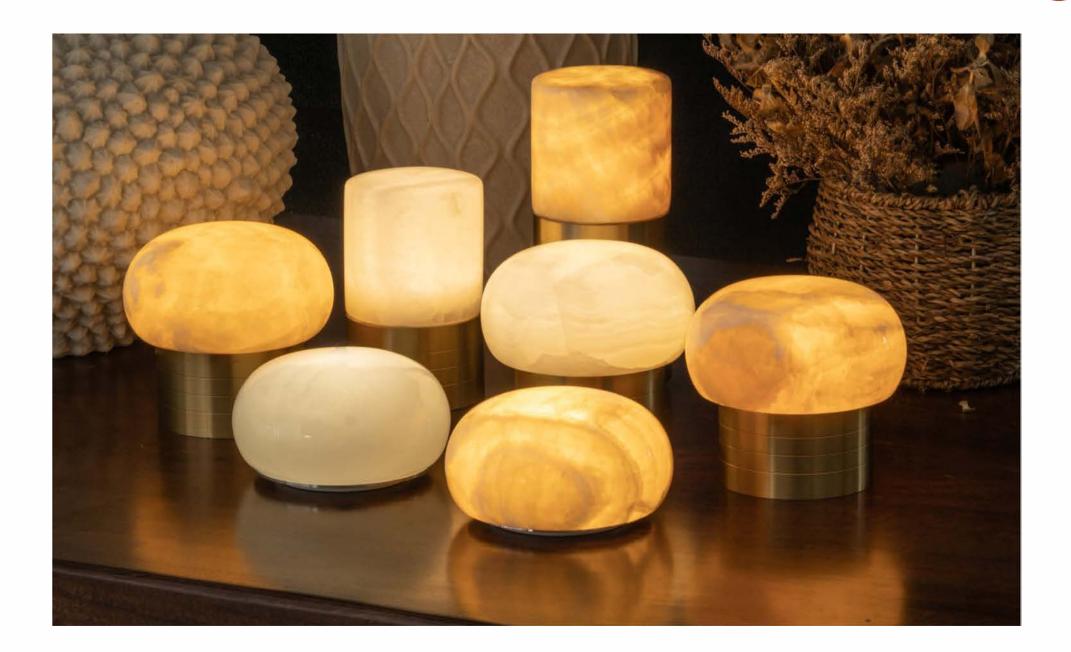

# Pure natural stone lamp

The use of natural stone hollowed out production, light after the lines are unique, warm light irradiation, is the harmony of modern design and nature.

### Pure natural stone

D80mm \* H130mm

408 D120mm \* H115mm

D120mm \* H115mm

409

Pure natural stone

Unique shape and long life design, making the glass desktop lamp series become our best-selling, modular design makes the series maintenance fast advice, with a variety of charging schemes, so that you can use in business occasions handy.

Different base and lamp body can be combined and matched at will