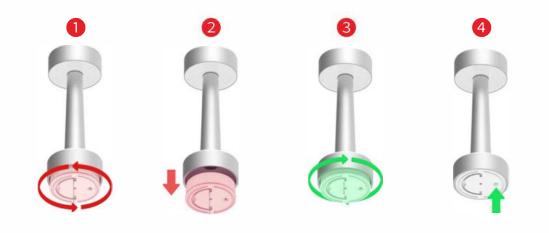

# Charging Base

Wireless charger, inductive charging system avoids bothersome wring. Just place lamps on the charger. Stable and efficient IC control ensure built-in battery to work smoothly. The indicator light insides the lamp will turn from red to green when fully charged.

Red indicator shows the charging status

Green indicator shows the fully-charged status

25A1

Aluminum Table Lamp