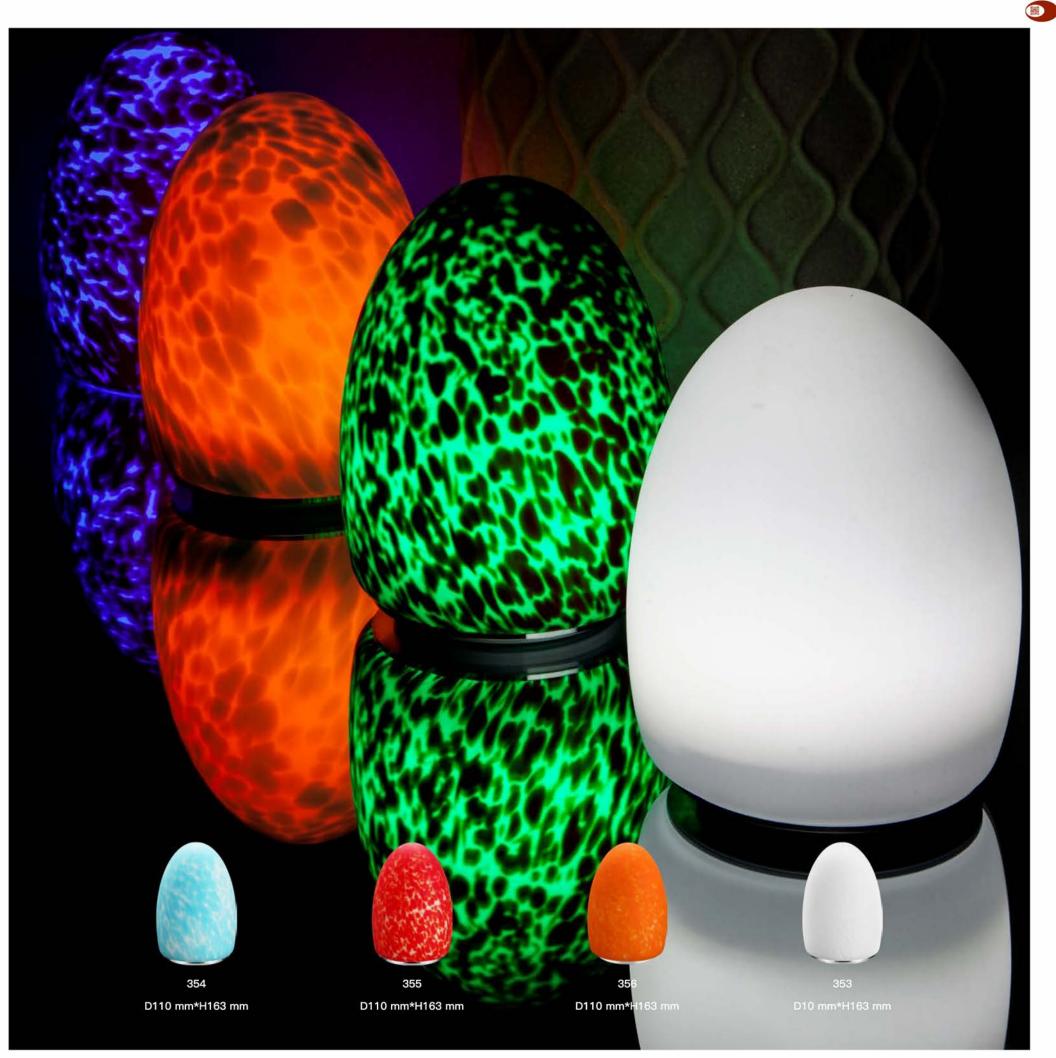

346 Glass

347 Glass

357 Glass

358 Glass

359 Glass

354

Glass

348 Glass

355 Glass

**349** Glass

356 Glass

360 Glass

350

Glass

353

Glass