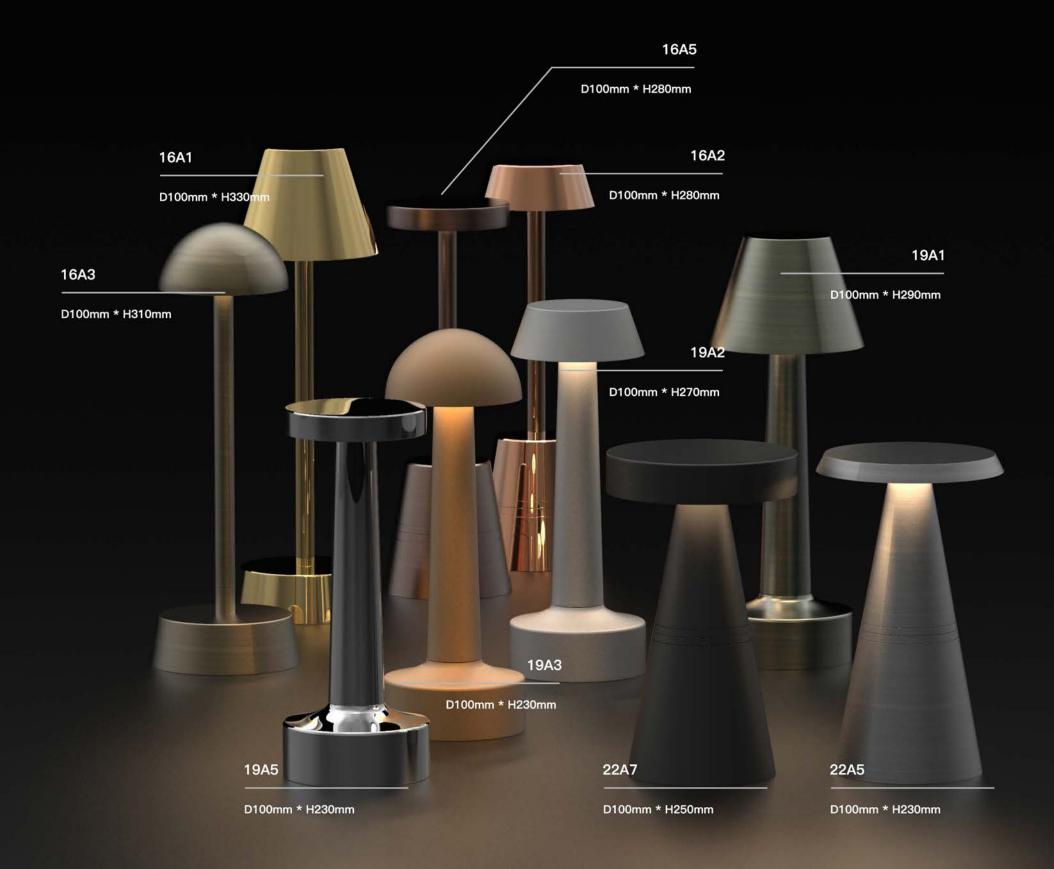

# Multivariant style Different base and lamp body can be combined and matched at will

### **Multivariant style**

Different base and lamp body can be combined and matched at will

Different base and lamp body can be combined and matched at will