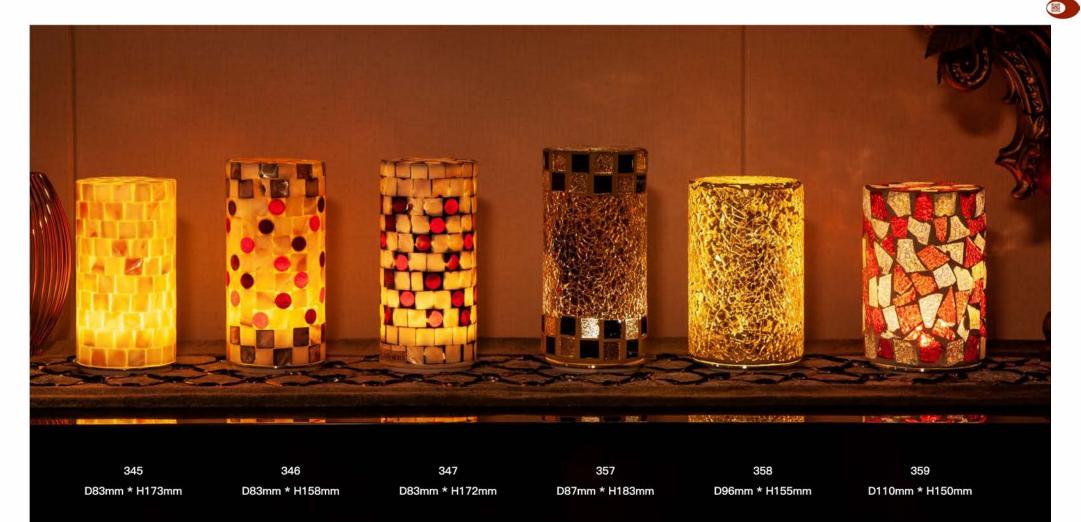

Stone



501 PE



502 PE



503 PE



701 Metal & Plastic



Metal & Plastic

Table lamp





204 D83mm \* H126mm



D80mm \* H125mm

212

D110mm \* H150mm



206 D85mm \* H70mm



**207** D85mm \* H70mm



D90mm \* H127mm



209 D85mm \* H127mm



D110mm \* H150mm



D80mm \* H130mm



D80mm \* H136mm

Wood Table lamp



Wood Table lamp



#### Lighting effect

4 brightness dim level





#### Charging base option:

Multiple charging options



#### **Remote controller**

IR Remote



#### Feature

RGBW & 12 colours optiona 4 light modes Water resistant (lp54)

301

D80 \* H145mm



303

D80 \* H145mm



**Glass table lamp** 











**308** D80mm \* H130mm

**309** D80mm \* H130mm

**310** D80mm \* H130mm **311** D80mm \* H130mm



Glass table lamp









**Glass table lamp** 









348 D83mm \* H138mm **349** D88mm \* H164mm





D85mm \* H148mm

**351** D85mm \* H105mm

Glass table lamp



# **Glass table lamp**



401 D90mm \* H163mm

402 D90mm \* H163mm

403 D90mm \* H163mm



404 D84 mm\*H152 mm



406 D90 mm\*H135 mm

Glass table lamp

501 D100mm \* H220mm





503 D100mm \* H158mm



504 D113mm \* H130mm







**701** D75mm \* H143mm **702** D75mm \* H135mm



The unique lighting experience makes every moment brighter and more welcoming.

Comfortable and soft lighting for use with excellent lighting duration thanks to efficient power management solutions, designed for commercial environments, equipped with a variety of charging solutions, easy to use.

# **Atmosphere lights**

### M10 – C06

65 mm\*65 mm\*(H)115 mm Glass 370g

### M10 - C07

50 mm\*50 mm