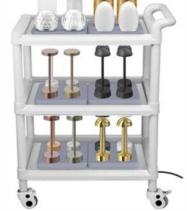

### Charging Base - 24 Ports & M4

- G Wireless Qi intelligent charging system
- 🕲 (L)660mm \* (W)310mm \* (H)750mm
- Engineering plastics
- 🗘 5V-24A

white.