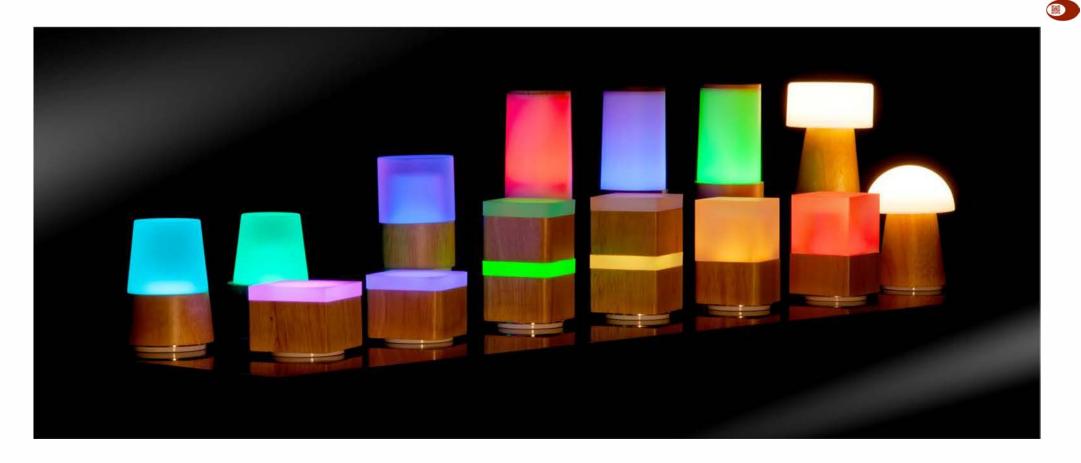

# Multivariant style Different base and lamp body can be combined and matched at will

### **Multivariant style**

Different base and lamp body can be combined and matched at will

Different base and lamp body can be combined and matched at will