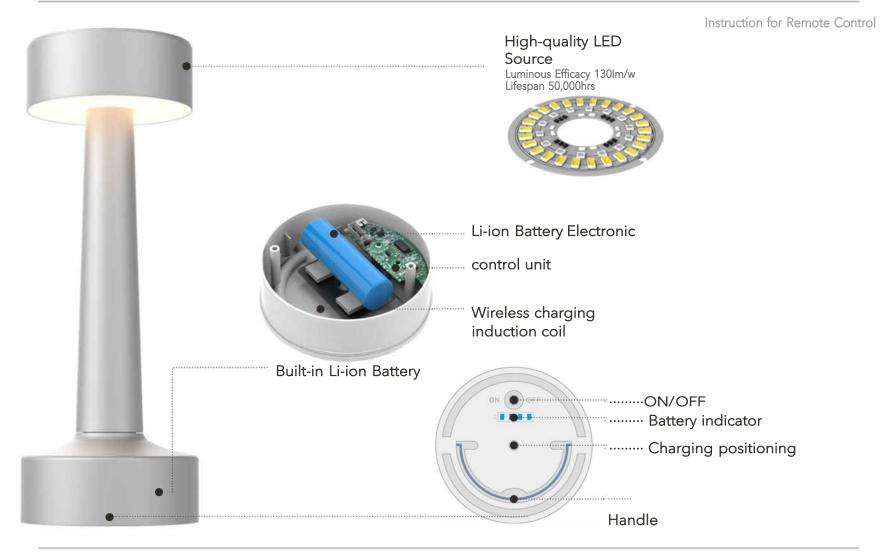

# Charging Base

Wireless charger, inductive charging system avoids bothersome wring. Just place lamps on the charger. Stable and efficient IC control ensure built-in battery to work smoothly. The indicator light insides the lamp will turn from red to green when fully charged.

Red indicator shows the charging status

Green indicator shows the fully-charged status

25A1

Aluminum Table Lamp

#### Lighting effect

4 brightness dim level

#### Charging base option:

Multiple charging options

#### **Remote controller**

IR Remote