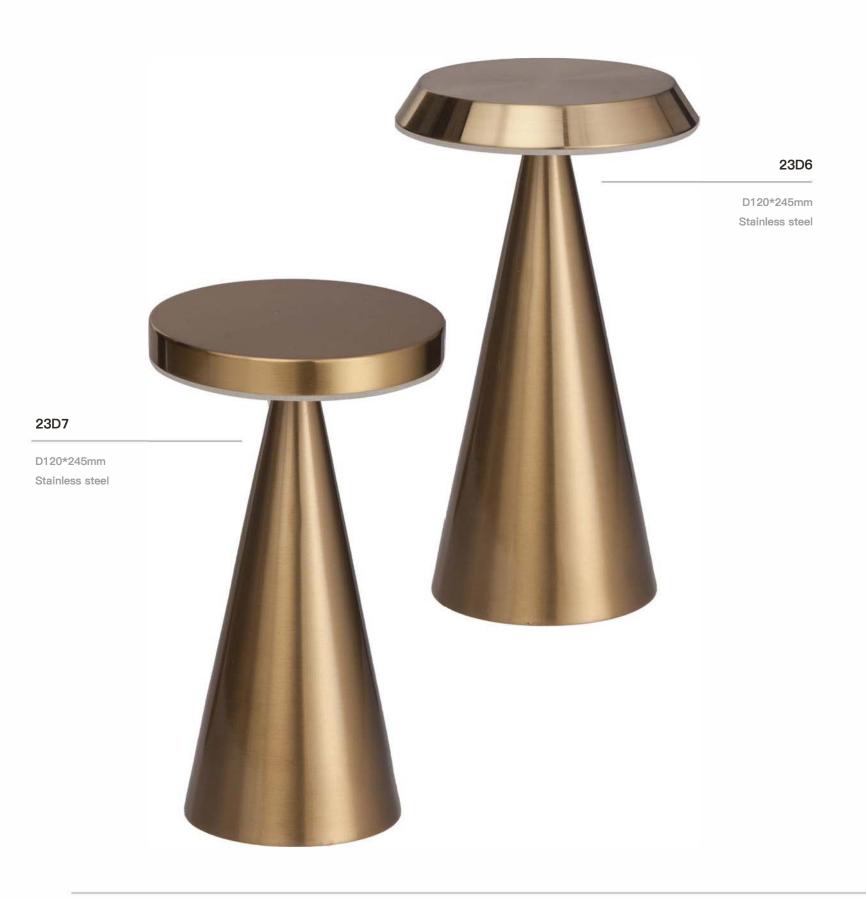

**Stainless steel series** 

D110 \* H230 Stainless steel

21H3

D110 \* H240 **Stainless steel** 

**Stainless steel series** 

Stainless steel series

Remote controlle