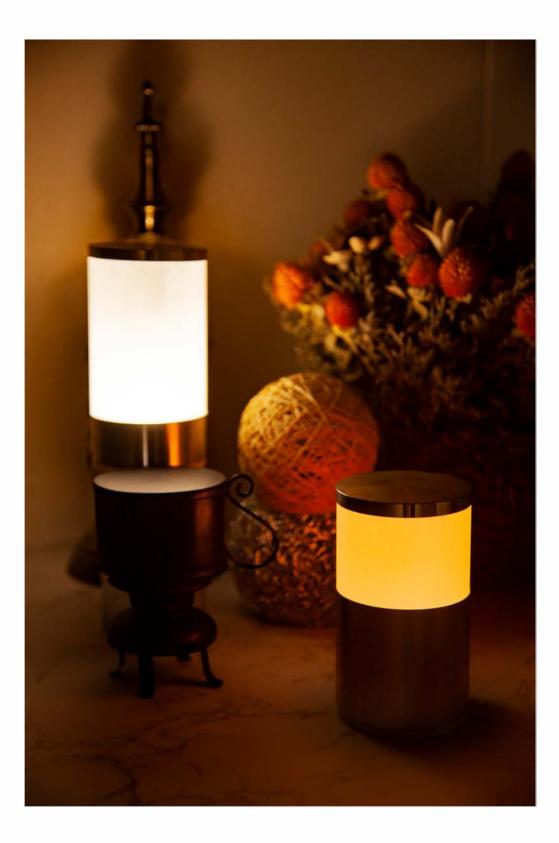

20B3

D100mm \* H230mm

Aluminum Table Lamp

Minimalist design, without too much embellishment, more beautiful lines. This table lamp is made of stainless steel, the texture is clearly visible, and it shows a rustic and natural atmosphere. It supports the combination of touch switch and wireless control, which is very convenient and quick to use.

**Stainless steel series** 

D110 \* H230 Stainless steel

21H3

D110 \* H240 **Stainless steel** 

**Stainless steel series** 

Stainless steel series

Remote controlle