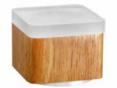

# Wood table lamp

**201** Wood

**202** Wood

203 Wood

Wood

205 Wood

**206** Wood

**207** Wood

206 D85mm \* H70mm

**207** D85mm \* H70mm

D90mm \* H127mm

209 D85mm \* H127mm

D110mm \* H150mm

D80mm \* H130mm

D80mm \* H136mm

Wood Table lamp